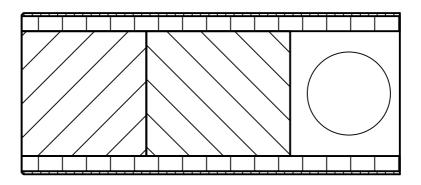

## Tubular chipboard core, concealed edge band, unrebated

-All dimensions in mm

-Dimensions in brackets also possible

-Door thickness values are estimates and depend on the surface type

| MD                         |                 | 1:1       | 02.2014          |        |
|----------------------------|-----------------|-----------|------------------|--------|
| Gezeichn                   | et              | Masstab   | Datum            |        |
| De van                     | nurizuriwii Sec | . WUTI    | IIMEX            | 15.1_1 |
| Detail                     | Horizontal sec  | tion      | Index            |        |
|                            | 3ys iem         | arawing   | •                | 15.1   |
| Dispekt-NR. System drawing |                 |           | Register<br>15.1 |        |
| Projekt                    |                 | chipboard | core             |        |
| Dec lold                   |                 |           |                  |        |