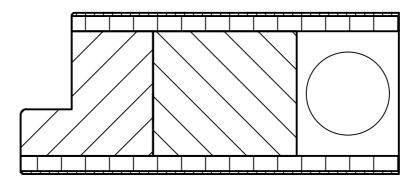

## Tubular chipboard core, concealed edge band, rebated



## Tubular chipboard core, concealed edge band, unrebated



-All dimensions in mm

-Dimensions in brackets also possible

-Door thickness values are estimates and depend on the surface type

| MD                         |                 | 1:1       | 02.2014          |        |
|----------------------------|-----------------|-----------|------------------|--------|
| Gezeichn                   | et              | Masstab   | Datum            |        |
| De van                     | nurizuriwii Sec | . WUTI    | IIMEX            | 15.1_1 |
| Detail                     | Horizontal sec  | tion      | Index            |        |
|                            | 3ys iem         | arawing   | •                | 15.1   |
| Dispekt-NR. System drawing |                 |           | Register<br