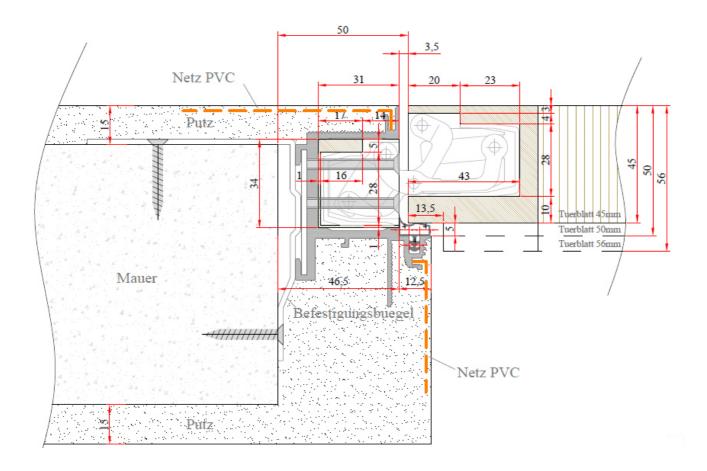

## Frames according to DIN 68706-2

Type: TUT series aluminium frame with timber insert. Mitre-joined frame, complete with spreader bar.

Mounting brackets and mesh supplied separately. Wooden block frame unrebated on three sides.

Material: Main frame - aluminium, non-coated; timber insert - solid timber, optionally veneered.

Sealing: on three sides, white/beige/black, supplied separately.

Rebate: for unrebated door leaves, 45 mm thick.

Hinge base: two built-in Simons TECTUS TE 541 3D FVZ, color Alu F1.

Lock: magnetic mortise lock, 55 mm backset, stainless steel face plate, fitted for profile cylinder,

bathroom or warded locks.

Strike plate: fitted stainless steel plate for magnetic locks. Surface: Veneer surfaces are UV-clear finished.

Untreated Hardboard and Priming Film surfaces not coated.

Size Calculation: wall opening minus 60 mm on all sides = clear opening of the frame.

Price Includes: complete frame with timber insert, hinges, lock and strike plate. For door leaf options and additional