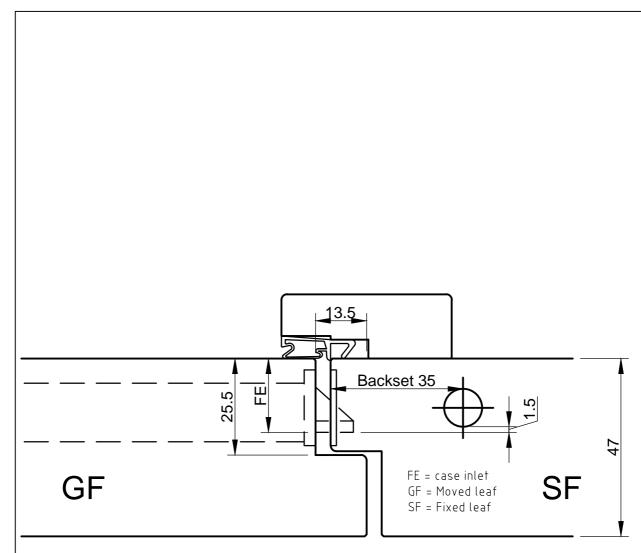

Rebate retracting bolt, locks automatically in upper and lower positions

-All dimensions in mm

-Dimensions in brackets also possible

-Door thickness values are estimates and depend on the surface type

| Projekt <sub>-</sub>          | 30-2 FH-4/2-S      |                  |
|-------------------------------|--------------------|------------------|
| Objekt-NR                     | System drawing     | Register<br>3.1  |
|                               | Horizontal section | Index 3.1_1      |
| Gezeichne <sup>.</sup><br>M]) | t Masstab<br>1:1   | Datum<br>02,2014 |